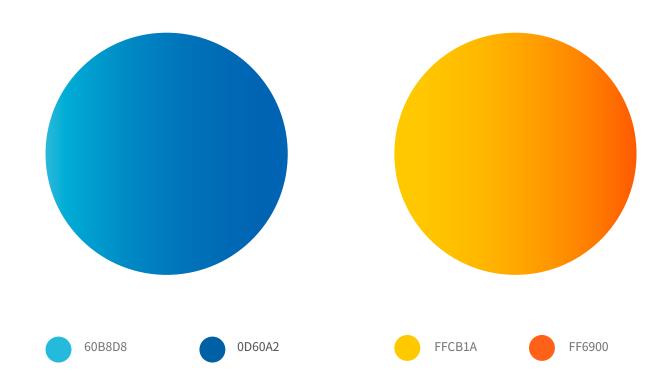

## Colors

Gradient

The gradient should be used with given colors. Colors must be equally spaced with a balanced proportion.