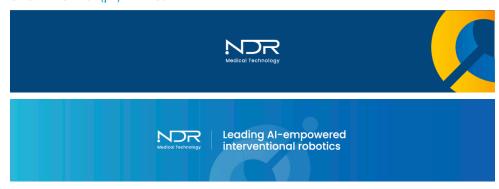

## **Online Advertising**

Social Media Banners

Variations of logos and graphics can be used for marketing collaterals.

Size: 1128 x 191(px) - LinkedIn

Size: 2560x 423(px) - Youtube