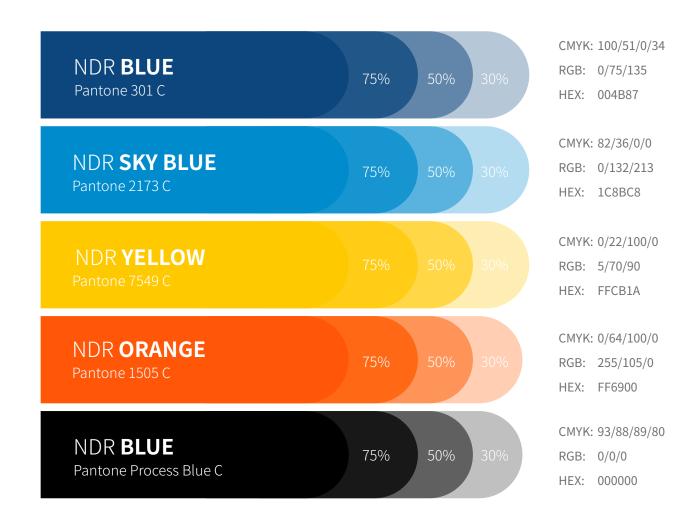

#### Colors

Color Palettes

Five colors are reflecting NDR's brand identity. These colors can be used for typography, charts/graphs, PowerPoint presentation, or web links to highlight specific information for printed materials.