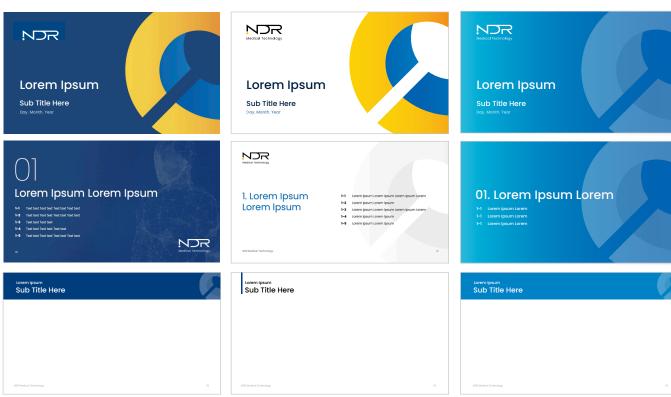

## **PPT Templates**

Templates

PowerPoint is designed for simplicity. Each design may be used for different purposes.

#### Widescreen 16:9