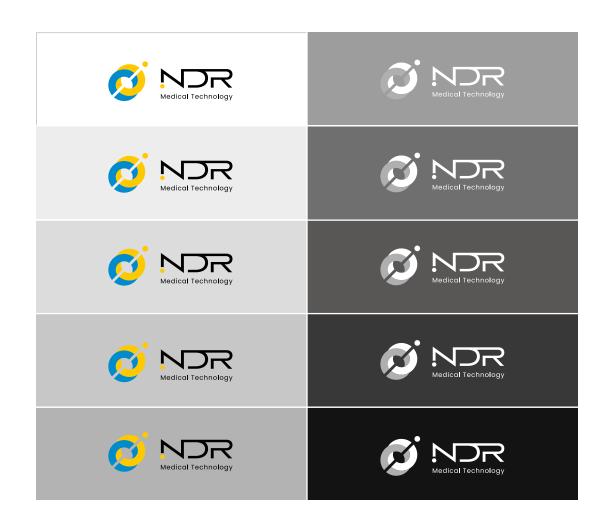

## Logo

Monochrome logos with background

If the definitions for a specific media (e.g. letter paper) do not allow for the use of a corporate color, the logo is positioned on the background available.

In that case, the logo is always black on a white background or white on a dark background to achieve the greatest contrast possible.