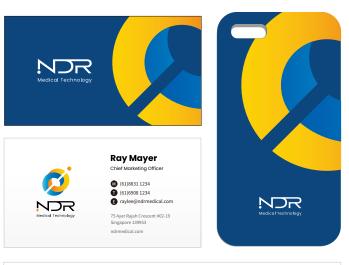

## **Business Card**

Size and Layout

The business card conveys personal information and also represents the company's brand.

Do not alter any graphics, including the position, size, and colors. Only edit personal details.

#### Size: 90x50(mm) Material: Natural uncoated Paper

#### **Ray Mayer**

Chief Marketing Officer

- м (61)8831 1234
- T (61)6908 1234
- **E** raylee@ndrmedical.com

75 Ayer Rajah Crescent #02-19 Singapore 139953 ndrmedical.com