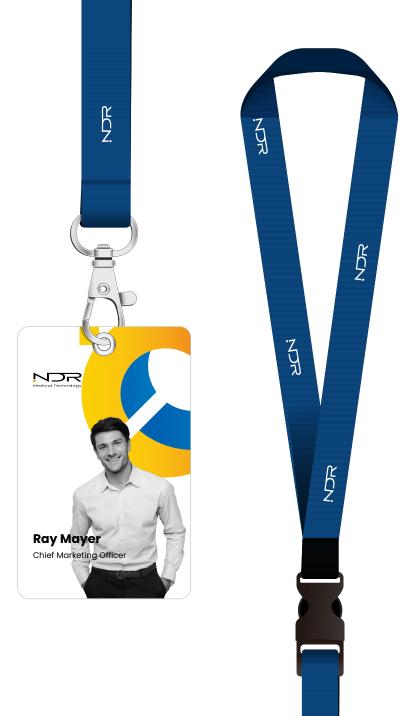

## **ID Card**

ID Card and Lanyard

ID card is an important form of employee identification. Personal information, such as photography and name, should be visible on the front of the card.