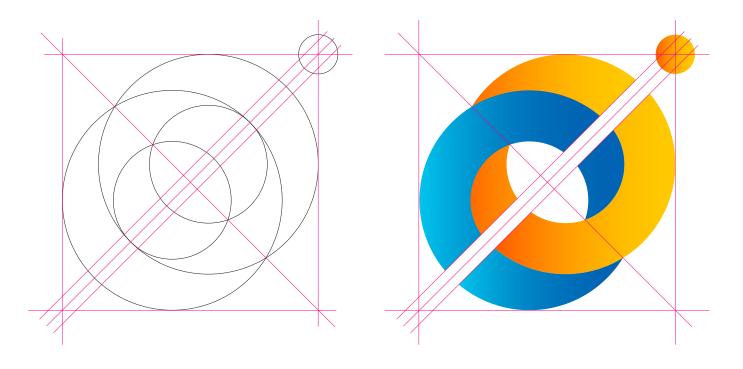

## **Symbol**

Full Color Master Logo

The corporate symbol is the most recognizable aspect of a brand. Clarity, creativity, and consistency are essential to the successful implementation of the NDR corporate system.

## Logo

Full Color Master Logo

The full color master logo is preferred. It involves a combination of a symbol and a wordmark. The protective zone surrounding the logo ensures optimal brand representation.

The wordmark is designed for clarity and simplicity. It should be used only when the appropriate amount of space is available.