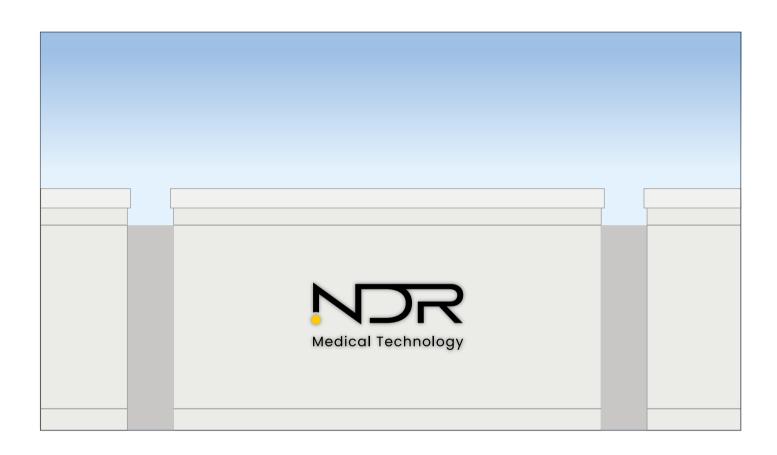

## **Channal Sign**

Building

Channel sign should be installed where the public can easily see. The sign must be white when installing on a dark-colored background. The color logo should be used on a light-colored background.